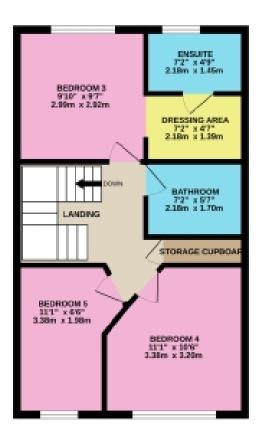

GROUND FLOOR 372 sq.ft. (34.6 sq.m.) approx. 1ST FLOOR 484 sq.ft. (44.9 sq.m.) approx. 2ND FLOOR 484 sq.ft. (44.9 sq.m.) approx.

#### 5 BEDROOM HMO

TOTAL FLOOR AREA: 1340 sq.ft. (124.5 sq.m.) approx.

Whitst every attempt has been made to ensure the accuracy of the floorplan contained here, measurements of deers, windows, mems and any other items are approximate and no responsibility is taken for any error, omission or mis-statement. This plan is for illustrative purposes only and should be used as such by any prospective purchases. The services, systems and appliances shown have not been tested and no guarantee as to their operability or efficiency; can be given.