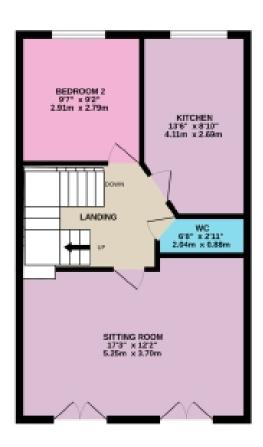

GROUND FLOOR 372 sq.ft. (34.6 sq.m.) approx. 1ST FLOOR 484 sq.ft. (44.9 sq.m.) approx. 2ND FLOOR 484 sq.ft. (44.9 sq.m.) approx.

#### 5 BEDROOM HMO

TOTAL FLOOR AREA: 1340 sq.ft. (124.5 sq.m.) approx.

Whitst every attempt has been made to ensure the accuracy of the floorplan contained here, measurements of deers, windows, mems and any other items are approximate and no responsibility is taken for any error, omission or mis-statement. This plan is for illustrative purposes only and should be used as such by any prospective purchases. The services, systems and appliances shown have not been tested and no guarantee as to their operability or efficiency; can be given.