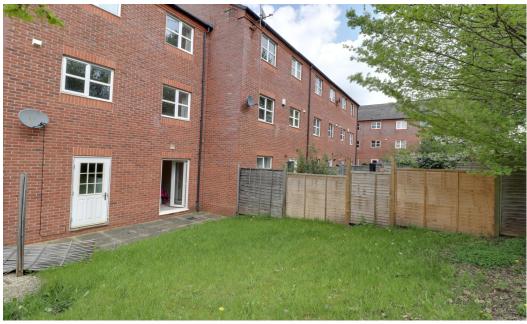

### Overview

Ground Floor room ,with French doors into the Garden and personal sink in this Furnished Room in Professional shared House, Single Occupancy. All bills included, council tax, gas central heating. Super Fast Wi Fi

Ground Floor room, in modern house with French doors into the Garden and sink in this Furnished Room in Professional shared House, Single Occupancy. All bills included, council tax, gas central heating. Super Fast Wi Fi Are Ewe looking for a fabulous shared house near to the centre of the City?

Just off the main road in the St. John's area of Worcester , you will find this great house share. Four other people are in the house and the bathroom and cloakroom is shared with 3 other people. This room is furnished with a double bed, bedside cabinet, wardrobe, and drawers.