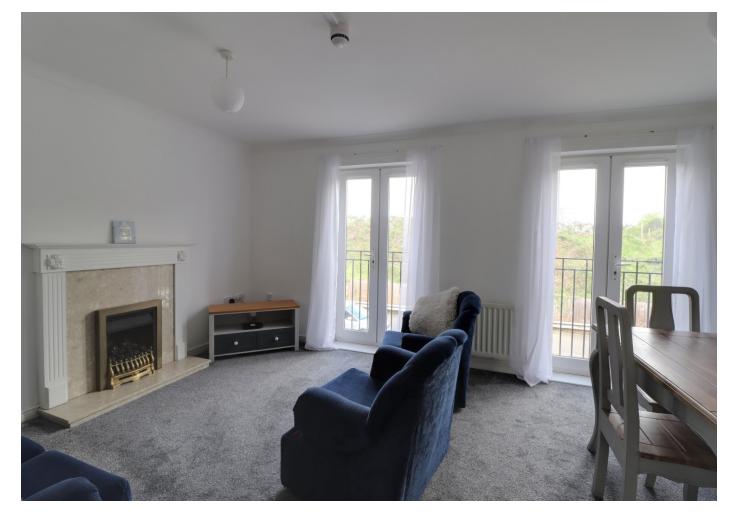

### **Key Features**

- Double room , all bills included
- French doors into patio and garden
- Super fast Wi fi
- Close to Worcester City / St. John's Shops
- Ample Parking on street
- Large communal Lounge and Dining room with full height Juliette balconies
- Separate Utility room with washing machine & tumble dryer
- Gas Central Heating

Just off the main road in the St. John's area of Worcester , you will find this great house share. Four other people are in the house and the bathroom and cloakroom is shared with 3 other people. This room is furnished with a double bed, bedside cabinet, wardrobe, and drawers.