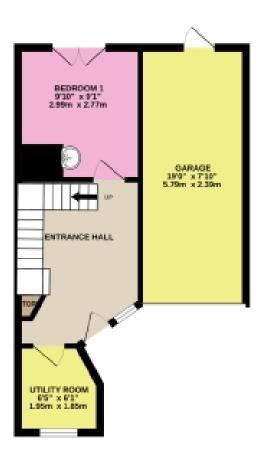

GROUND FLOOR 372 sq.ft. (34.6 sq.m.) approx. 1ST FLOOR 484 sq.ft. (44.9 sq.m.) approx. 2ND FLOOR 484 sq.ft. (44.9 sq.m.) approx.

#### 5 BEDROOM HMO

TOTAL FLOOR AREA: 1340 sq.ft. (124.5 sq.m.) approx.

Whitst every attempt has been made to ensure the accuracy of the floorplan contained here, measurements of deers, windows, mems and any other items are approximate and no responsibility is taken for any error, omission or mis-statement. This plan is for illustrative purposes only and should be used as such by any prospective purchases. The services, systems and appliances shown have not been tested and no guarantee as to their operability or efficiency; can be given.